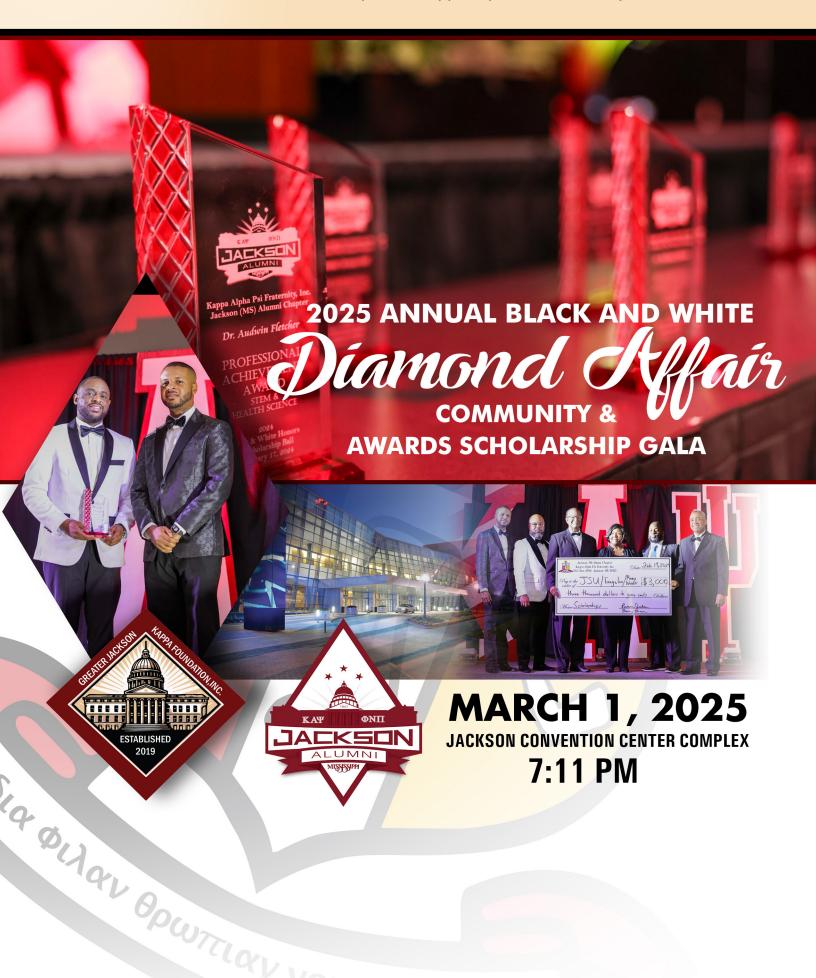

## **Message From Our Chapter President**

Dear Friend,

On behalf of the Jackson (MS) Alumni Chapter of Kappa Alpha Psi, Inc.I would like to request your support and contribution for our Annual Black and White "Diamond Affair" Community & Awards Scholarship Gala. This Gala is the signature events aimed at honoring our Hometown Heroes of the Jackson (MS) Metro area, award scholarships to young males who graduate from Jackson (MS) Metro area High Schools to further their education and award scholarship dollars to Jackson State University, Tougaloo College, and Piney Woods Country Life School. This year's Black & White Gala will be held at the Jackson Convention Complex, 105 E. Pascagoula Street, Jackson, MS 39201, on March 1, 2025.

# Greater Jackson Kappa Foundation Black and White "Diamond Affair" Community and Awards Scholarship Gala

A celebration of our good food, great music and our commitment to higher education, THE 2025 GJKF BLACK & WHITE GALA kicks off our annual scholarship campaign in style.

#### **ABOUT THE EVENT**

Each year, over 300 of our loyal supporters eat, drink and mingle at the GJKF Black & White GALA event. On March 1, 2025 at the Jackson Convention Center, help us celebrate our student scholarship recipients and prepare to be entertained by excellent, local talent as you enjoy the festive atmosphere of our premier annual scholarship fundraising event. The event also recognizes distinguished individuals who have made a significant impact in our community in the areas of business, education, government, medicine, and industry.