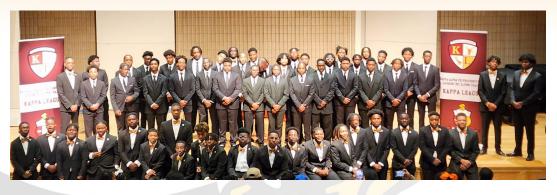

### **Programs We Support**

The Guide Right Program is a national service program supported by Greater Jackson Kappa Foundation. The MetroJackson Kappa League is a Guide Right initiative oriented toward helping young men to grow and develop their leadership talents in every phase of human endeavor. It provides both challenging

and rewarding experiences, which richly enhance their lives. The model of excellence and achievement consists of three (3) distinct programs: 1) Kappa League; 2) Junior Kappa League or Kappa Gents; and 3) Kappa Leadership Academy.

It is the Foundation's primary purpose, to help these young men achieve worthy goals for themselves and to make constructive contributions in their community when leadership roles become their responsibility.