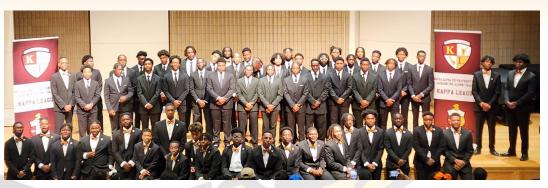

## **Programs We Support**

The Guide Right Program is a national service program supported by Greater Jackson Kappa Foundation. The Metro Jackson Kappa League is a Guide Right initiative oriented toward helping young men to grow and develop their leadership talents in every phase of human endeavor. It provides both challenging

and rewarding experiences, which richly enhance their lives. The model of excellence and achievement consists of three (3) distinct programs: 1) Kappa League; 2) Junior Kappa League or Kappa Gents; and 3) Kappa Leadership Academy.

The Metro Jackson Kappa League is a beneficial leadership program for young men in grades 6-12 as it provides a structured environment that fosters personal development, academic achievement, and community involvement. Through a variety of activities such as workshops, seminars, college tours and community service projects. The Metro Jackson Kappa League helps participants build essential leadership skills, including communication, teamwork, and problem-solving.

Additionally, Kappa League offers mentorship opportunities, allowing young men from various communities in the Greater Jackson Area to connect with successful professionals who provide guidance and support as they navigate their academic and personal journeys. This mentorship aspect is particularly valuable for young men who may not have access to positive role models in their lives.

Overall, Kappa League offers a holistic approach to leadership development, providing young men with the tools, resources, and support they need to succeed academically, personally, and professionally. The Success is evident.