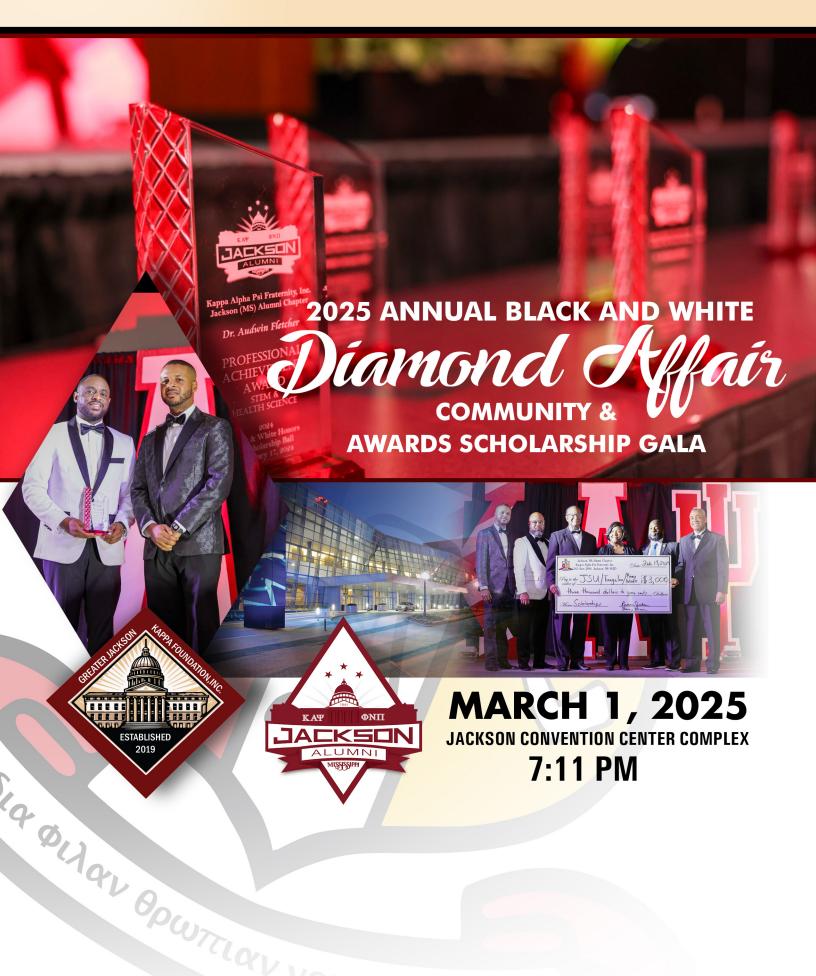

## **Message From Our Chapter President**

Dear Friend,

On behalf of the Jackson (MS) Alumni Chapter of Kappa Alpha Psi, Inc.I would like to request your support and contribution for our Annual Black and White "Diamond Affair" Community & Awards Scholarship Gala. This Gala is the signature event aimed at honoring our Hometown Heroes of the Jackson (MS) Metro area, award scholarships to young males who graduate from Jackson (MS) Metro area High Schools to further their education and award scholarship dollars to Jackson State University, Tougaloo College, and Piney Woods Country Life School. This year's Black & White Gala will be held at the Jackson Convention Complex, 105 E. Pascagoula Street, Jackson, MS 39201, on March 1, 2025.

### Greater Jackson Kappa Foundation Black and White "Diamond Affair" Community and Awards Scholarship Gala

A celebration of our good food, great music and our commitment to higher education, THE 2025 GJKF BLACK & WHITE GALA kicks off our annual scholarship campaign in style.

### ABOUT THE EVENT

Each year, over 300 of our loyal supporters eat, drink and mingle at the GJKF Black & White GALA event. On March 1, 2025 at the Jackson Convention Center, help us celebrate our student scholarship recipients and prepare to be entertained by excellent, local talent as you enjoy the festive atmosphere of our premier annual scholarship fundraising event. The event also recognizes distinguished individuals who have made a significant impact in our community in the areas of business, education, government, medicine, and industry.